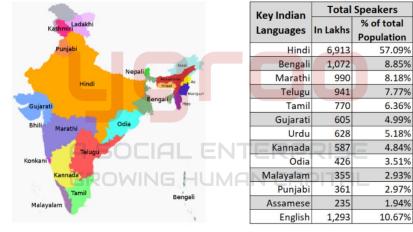

# INDIAN LANGUAGES AND THEIR REACH

| Key Indian |          |                          |  |  |
|------------|----------|--------------------------|--|--|
| Languages  | In Lakhs | % of total<br>Population |  |  |
| Hindi      | 6,913    | 57.09%                   |  |  |
| Bengali    | 1,072    | 8.85%                    |  |  |
| Marathi    | 990      | 8.18%                    |  |  |
| Telugu     | 941      | 7.77%                    |  |  |
| Tamil      | 770      | 6.36%                    |  |  |
| Gujarati   | 605      | 4.99%                    |  |  |
| Urdu       | 628      | 5.18%                    |  |  |
| Kannada    | 587      | 4.84%                    |  |  |
| Odia       | 426      | 3.51%                    |  |  |
| Malayalam  | 355      | 2.93%                    |  |  |
| Punjabi    | 361      | 2.97%                    |  |  |
| Assamese   | 235      | 1.94%                    |  |  |
| English    | 1,293    | 10.67%                   |  |  |